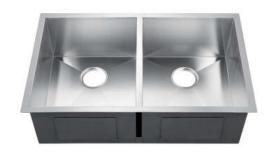

## 33" JENESSA DOUBLE BOWL UNDERMOUNT SINK

Cat. No. KSSDB2534-SS

W: 33"

D: 20"

H: 10"

\*Please do NOT cut hole without template or actual product.

## **Features:**

- ► Solid 16 gauge, 304 grade metal construction
- ► Coated for sound insulation
- ► Easy to clean zero radius corners
- ► Mounting clips and template included
- ► Lip is 1" wide
- ▶50/50 offset
- ► 3-1/2" drain
- ► Drain sold separately
- ► Wire grid available to purchase separately, KSSDB2534-WIRE