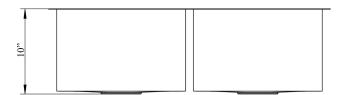

## 33" JENESSA DOUBLE BOWL UNDERMOUNT SINK

Cat. No. KSSDB2534-SS

W: 33"

D: 20"

H: 10"

\*Please do NOT cut hole without template or actual product.