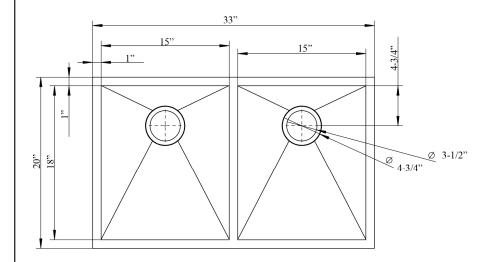

## **Interior Bowl Dimensions:**

Basin Interior: 15" W x 18" D

Basin Depth: 9-1/2"

## **Features:**

- ► Solid 16 gauge, 304 grade metal construction
- ► Coated for sound insulation
- ► Easy to clean zero radius corners
- ► Mounting clips and template included
- ► Lip is 1" wide
- ▶50/50 offset
- ► 3-1/2" drain
- ► Drain sold separately
- ► Wire grid available to purchase separately, KSSDB2534-WIRE